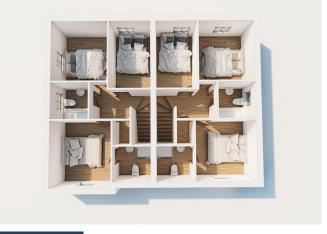

# The Elm

SEMI DETACHED

3 Bedroom - 1,087 SQFT

### **GROUND FLOOR**

FIRST FLOOR 5.40m x 3.70m Kitchen: Master Bed: 3.35m x 3.40m 3.25m x 3.25m Ensuite: 2.10m x 1.90m Living: Utility: 1.70m x 2.25m Bed 2: 3.10m x 3.25m 1.00m x 1.70m 2.30m x 3.75m Cloaks: Bed 3: 1.00m x 1.70m Bathroom: 2.00m x 2.00m