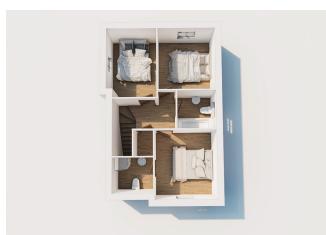

# The Oak DETACHED 3 Bedroom - 1,091 SQFT

FIRST FLOOR

### **GROUND FLOOR**

Kitchen:  $5.80m \times 3.70m$ Master Bed: 3.25m x 3.60m Living: 3.25m x 3.30m Ensuite: 2.10m x 1.90m Utility: 1.70m x 2.25m Bed 2: 3.10m x 3.25m Cloaks: 1.00m x 1.70m Bed 3: 2.60m x 3.15m W/C: 1.00m x 1.70m Bathroom: 2.00m x 2.00m