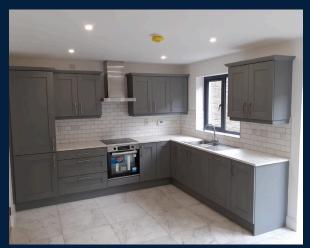

### **INTERNAL FEATURES**

- High Quality Turnkey Finish
- Oil fired boiler heating system
- Engineered Internal doors with chrome ironmongery
- Extensive electrical specification to include pre-wire for BT and Sky
- Internal walls, ceilings and woodwork painted in neutral colours
- A choice of quality kitchen doors, worktop colours & handles
- Appliance package included with kitchen for hob/oven & Fridge/Freezer
- Contemporary white sanitary ware in Bathroom, Ensuite & WC
- Tiled Floor areas to Kitchen, Utility & WC, Bathroom & Ensuite Floors, Shower Enclosures & Splashbacks
- Choice of floor coverings