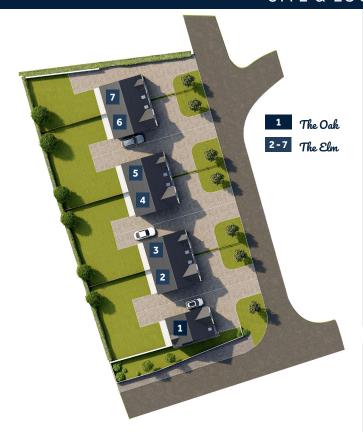

## SITE & LOCATION PLAN

# The Oak DETACHED 3 Bedroom - 1,091 SQFT

FIRST FLOOR

# The Elm

SEMI DETACHED

3 Bedroom - 1,087 SQFT