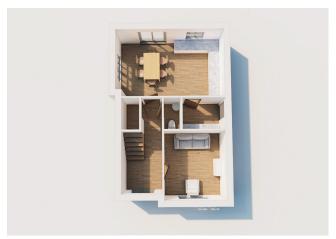

# The Oak DETACHED 3 Bedroom - 1,091 SQFT

FIRST FLOOR

### **GROUND FLOOR**

Kitchen:  $5.80m \times 3.70m$ Master Bed: 3.25m x 3.60m Living: 3.25m x 3.30m Ensuite: 2.10m x 1.90m Utility: 1.70m x 2.25m Bed 2: 3.10m x 3.25m Cloaks: 1.00m x 1.70m Bed 3: 2.60m x 3.15m W/C: 1.00m x 1.70m Bathroom: 2.00m x 2.00m