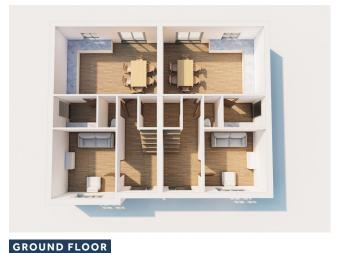

# The Elm

SEMI DETACHED

3 Bedroom - 1,087 SQFT

### **GROUND FLOOR**

FIRST FLOOR 5.40m x 3.70m Kitchen: Master Bed: 3.35m x 3.40m 3.25m x 3.25m Ensuite: 2.10m x 1.90m Living: Utility: 1.70m x 2.25m Bed 2: 3.10m x 3.25m 1.00m x 1.70m 2.30m x 3.75m Cloaks: Bed 3: 1.00m x 1.70m Bathroom: 2.00m x 2.00m