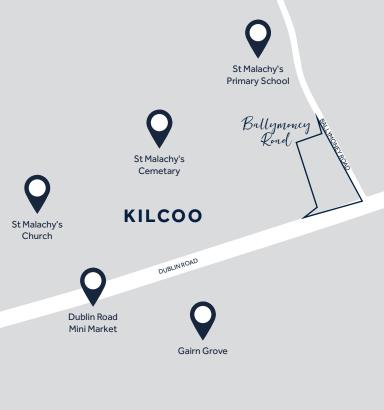

# Homes in the heart of the village.....

Set in an ideal location in Kilcoo Village within walking distance to all local amenities and adjacent to the local primary school.

Castlewellan – 4 miles Hilltown – 5 miles Newcastle – 8 miles Newry – 15 miles

## SITE & LOCATION PLAN