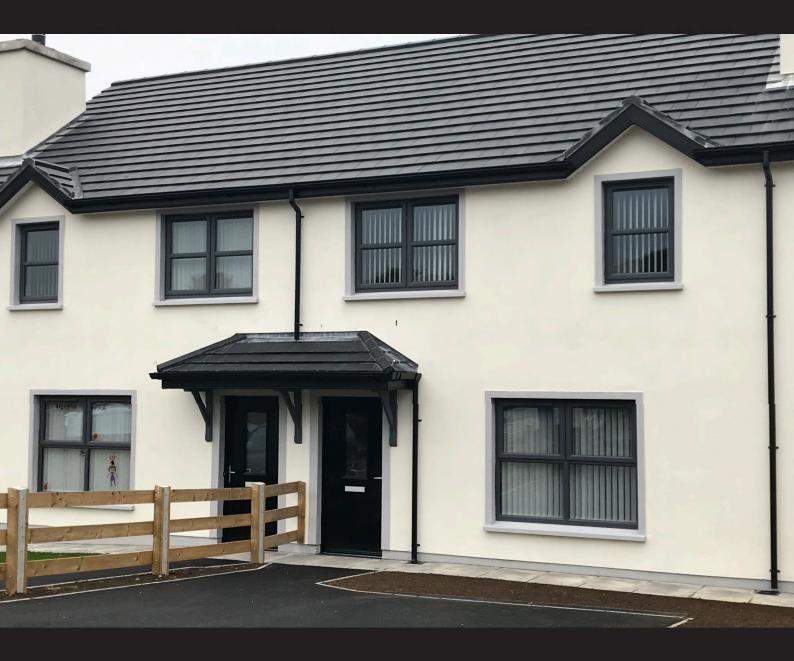

3 BEDROOM SEMI DETACHED HOMES WITH A STYLISH TURNKEY FINISH

# **Standard House Specification:**

- **Traditional Construction**
- High Specification Wall, Loft and Floor Insulation Internal Walls that are external facing have Insulated plasterboard fitted as standard for a higher energy rating.
- High Pressurised Heating System
- Energy Efficient Boiler Oil Fired Central Heating
- PVC Double Glazing
- Composite Front Doors & French Doors to Rear
- Outside Lights to Front and Rear Entrances
- Tarmac Driveway
- · Outside Tap at Rear
- PVC Guttering & Fascia Boards
- · Private Off Street Parking
- Gardens Levelled & Top Soiled
- NHBC Registered